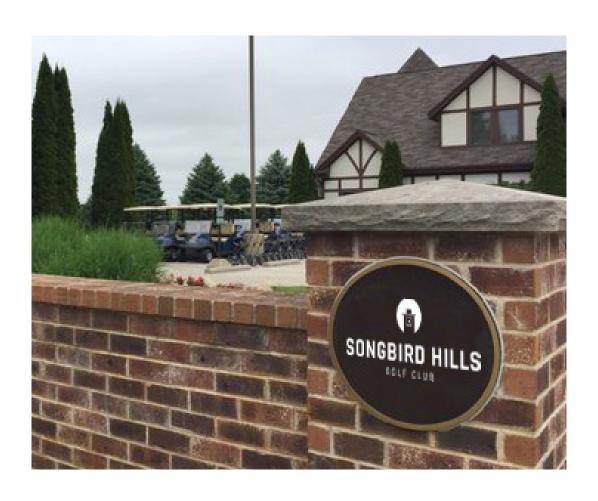

#### WHO

Songbird Hills Golf Club, located in Hartland, Wisconsin, was opened in July of 1992 by Hal Hoffman after years of carefully planning each of the 18 holes. Still familyowned and -operated, today the modest club features a golf shop, a 19th Hole bar and arill. banquet room, outdoor pavilion, and refreshment gazebo on the course. Songbird Hills offers a variety of leagues for all ages, as well as numerous outings and championships throughout the season.

#### **CURRENT BRANDING**

Employment

A refreshment Gazebo was constructed in 2002, located on top of the hill at the center of the course, between the 9th and 10th holes.

Over the years, many new projects have been undertaken, including redesigning the 17th green, creating an additional water hazard on hole 13, enlarging the parking lots, building a number of new teeing areas and adding extensive flower beds - just to name a few.