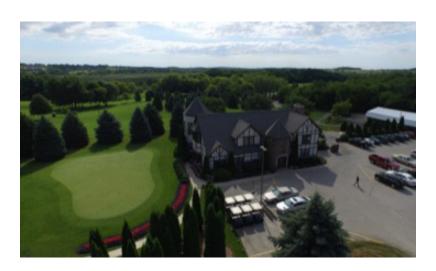

#### WHO

Songbird Hills Golf Club, located in Hartland, Wisconsin, was opened in July of 1992 by Hal Hoffman after years of carefully planning each of the 18 holes. Still familyowned and -operated, today the modest club features a golf shop, a 19th Hole bar and arill. banquet room, outdoor pavilion, and refreshment gazebo on the course. Songbird Hills offers a variety of leagues for all ages, as well as numerous outings and championships throughout the season.

#### **CURRENT BRANDING**

Employment

A refreshment Gazebo was constructed in 2002, located on top of the hill at the center of the course, between the 9th and 10th holes.

Over the years, many new projects have been undertaken, including redesigning the 17th green, creating an additional water hazard on hole 13, enlarging the parking lots, building a number of new teeing areas and adding extensive flower beds - just to name a few.