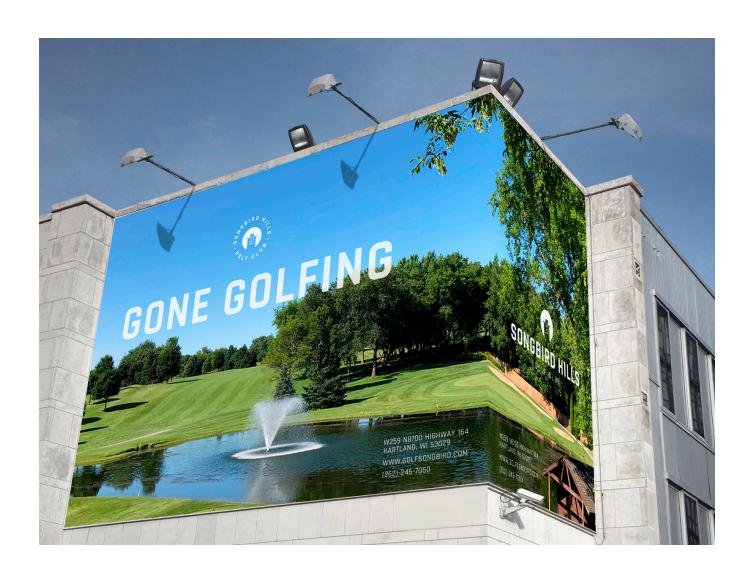

#### WHAT

The current brand language for Songbird Hills are the original designs created for the golf club. It incorporates curved letterforms and imagery of flora and fauna seen around the course. The dominant colors used include blues and other natural tones. The loao and branding provide representation of the course and its traditional appeal, however such detailed and elaborate forms do not necessarily compete with modern branding of similar businesses.

#### WHY

A new visual branding system for Songbird Hills Golf Club will establish them among larger competitors. By keeping the traditional feel of the company in the logo and brand language, yet giving it a fresh and modern update, the golf course will retain its current clientele and attract new customers.