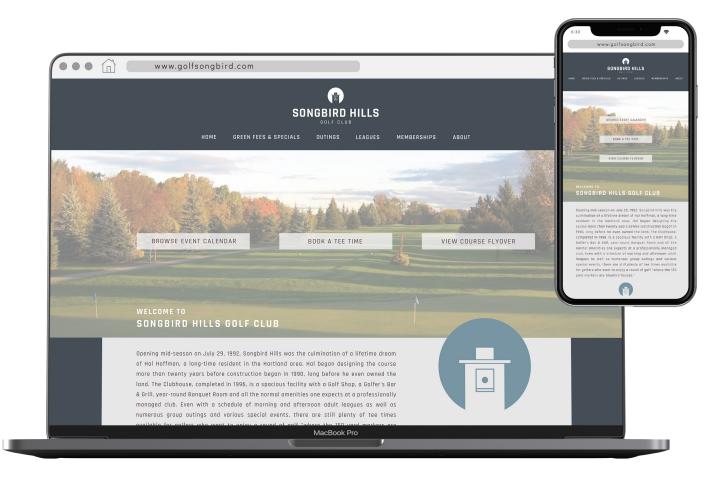

#### WHO

Songbird Hills Golf Club, located in Hartland, Wisconsin, was opened in July of 1992 by Hal Hoffman after years of carefully planning each of the 18 holes. Still familyowned and -operated, today the modest club features a golf shop, a 19th Hole bar and arill. banquet room, outdoor pavilion, and refreshment gazebo on the course. Songbird Hills offers a variety of leagues for all ages, as well as numerous outings and championships throughout the season.

#### WHY

A new visual branding system for Songbird Hills Golf Club will establish them among larger competitors. By keeping the traditional feel of the company in the logo and brand language, yet giving it a fresh and modern update, the golf course will retain its current clientele and attract new customers.